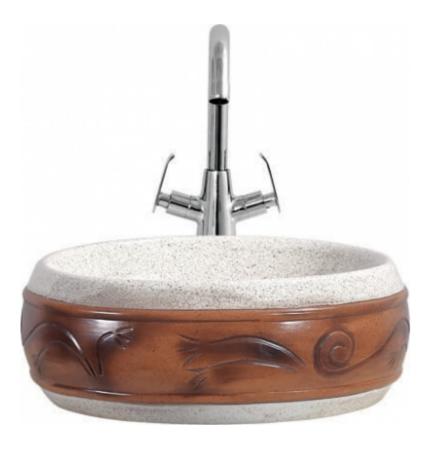

# **Table Top**



Model-No.: TITAN ART - 010

Color:



Coffee brown

## For Table Top:

- Mark and per-drill the wood screw holes at the locations shown on the template.
- Waterproof any exposed areas of wood.
- Position the counter top upside down on foam padding to protect the surface.
- Mark and drill 3/6" holes 5/8" deep at the locations shown on the template.
- Use a setting tool and hammer to secure the anchors.

#### Material & Tools:

Measure tape, Keyhole or saber saw, Hammer, Glasses, Rags or Paper toweling, Drill (1/2 dia, drill bit or larger), Pencil, Sealant, Sharp knife of scissors.

## **Design by Snob Sanitary Ware LLP**



### Make In India

Perfection, Perception, and Performance, when the three combine, gives birth to something new, acceptable, and truly not believed before.