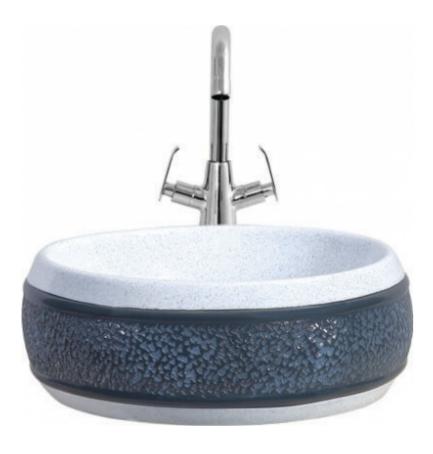

# **Table Top**



Model-No.: TITAN ART - 009

Color:



S\_Blue

## For Table Top:

- Mark and per-drill the wood screw holes at the locations shown on the template.
- Waterproof any exposed areas of wood.
- Position the counter top upside down on foam padding to protect the surface.
- Mark and drill 3/6" holes 5/8" deep at the locations shown on the template.
- Use a setting tool and hammer to secure the anchors.

#### Material & Tools:

Measure tape, Keyhole or saber saw, Hammer, Glasses, Rags or Paper toweling, Drill (1/2 dia, drill bit or larger), Pencil, Sealant, Sharp knife of scissors.

## **Design by Snob Sanitary Ware LLP**



### Make In India

Perfection, Perception, and Performance, when the three combine, gives birth to something new, acceptable, and truly not believed before.