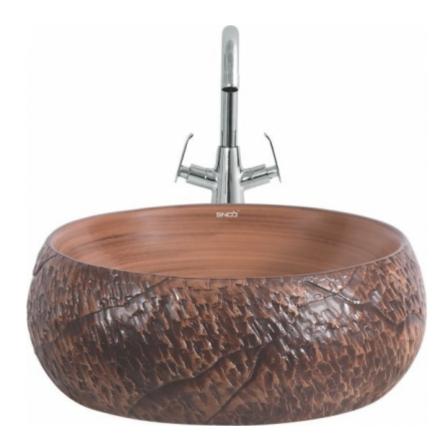

# **Table Top**



#### Model-No. : TITAN ART - 007

### For Table Top :

- $\,\circ\,$  Mark and per-drill the wood screw holes at the locations shown on the template.
- Waterproof any exposed areas of wood.
- Position the counter top upside down on foam padding to protect the surface.
- $\circ$  Mark and drill 3/6" holes 5/8" deep at the locations shown on the template.
- Use a setting tool and hammer to secure the anchors.

#### Material & Tools :

Measure tape, Keyhole or saber saw, Hammer, Glasses, Rags or Paper toweling, Drill (1/2 dia, drill bit or larger), Pencil, Sealant, Sharp knife of scissors.

## Design by Snob Sanitary Ware LLP



Make In India

Perfection, Perception, and Performance, when the three combine, gives birth to something new, acceptable, and truly not believed before.