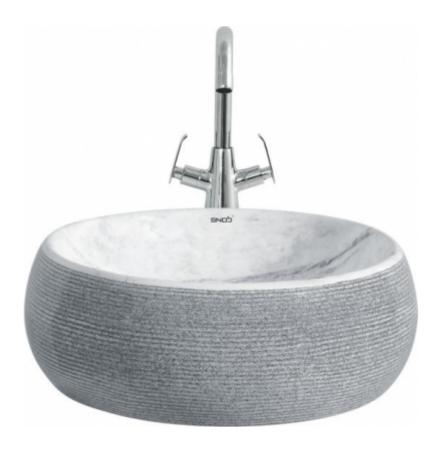

# **Table Top**



Model-No.: TITAN ART - 005

### For Table Top:

- Mark and per-drill the wood screw holes at the locations shown on the template.
- Waterproof any exposed areas of wood.
- $\,\circ\,$  Position the counter top upside down on foam padding to protect the surface.
- Mark and drill 3/6" holes 5/8" deep at the locations shown on the template.
- $\,\circ\,$  Use a setting tool and hammer to secure the anchors.

#### Material & Tools:

Measure tape, Keyhole or saber saw, Hammer, Glasses, Rags or Paper toweling, Drill (1/2 dia, drill bit or larger), Pencil, Sealant, Sharp knife of scissors.

## Design by Snob Sanitary Ware LLP



#### Make In India

Perfection, Perception, and Performance, when the three combine, gives birth to something new, acceptable, and truly not believed before.