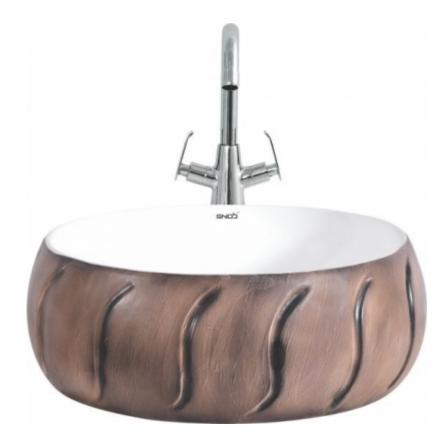

# **Table Top**



#### Model-No. : TITAN ART - 003

### For Table Top :

- $\,\circ\,$  Mark and per-drill the wood screw holes at the locations shown on the template.
- Waterproof any exposed areas of wood.
- Position the counter top upside down on foam padding to protect the surface.
- $\circ$  Mark and drill 3/6" holes 5/8" deep at the locations shown on the template.
- Use a setting tool and hammer to secure the anchors.

#### Material & Tools :

Measure tape, Keyhole or saber saw, Hammer, Glasses, Rags or Paper toweling, Drill (1/2 dia, drill bit or larger), Pencil, Sealant, Sharp knife of scissors.

## Design by Snob Sanitary Ware LLP



Make In India

Perfection, Perception, and Performance, when the three combine, gives birth to something new, acceptable, and truly not believed before.