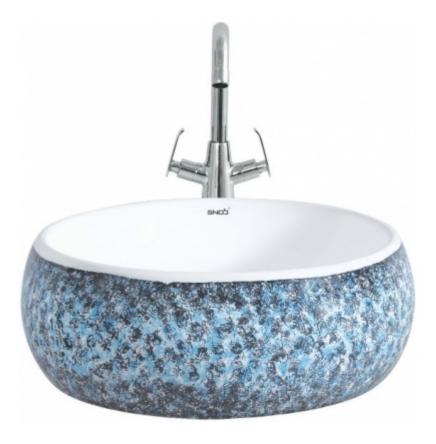

# **Table Top**



Model-No.: TITAN ART - 002

## For Table Top:

- Mark and per-drill the wood screw holes at the locations shown on the template.
- Waterproof any exposed areas of wood.
- Position the counter top upside down on foam padding to protect the surface.
- Mark and drill 3/6" holes 5/8" deep at the locations shown on the template.
- $\,\circ\,$  Use a setting tool and hammer to secure the anchors.

#### Material & Tools:

Measure tape, Keyhole or saber saw, Hammer, Glasses, Rags or Paper toweling, Drill (1/2 dia, drill bit or larger), Pencil, Sealant, Sharp knife of scissors.

## Design by Snob Sanitary Ware LLP



### Make In India

Perfection, Perception, and Performance, when the three combine, gives birth to something new, acceptable, and truly not believed before.