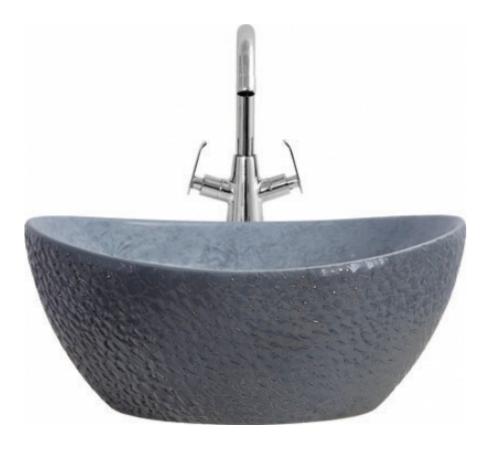

# **Table Top**



Model-No.: SPENZO ART - 009

Color:



S\_Blue

## For Table Top:

- Mark and per-drill the wood screw holes at the locations shown on the template.
- Waterproof any exposed areas of wood.
- Position the counter top upside down on foam padding to protect the surface.
- Mark and drill 3/6" holes 5/8" deep at the locations shown on the template.
- Use a setting tool and hammer to secure the anchors.

#### Material & Tools:

Measure tape, Keyhole or saber saw, Hammer, Glasses, Rags or Paper toweling, Drill (1/2 dia, drill bit or larger), Pencil, Sealant, Sharp knife of scissors.

## **Design by Snob Sanitary Ware LLP**



### Make In India

Perfection, Perception, and Performance, when the three combine, gives birth to something new, acceptable, and truly not believed before.