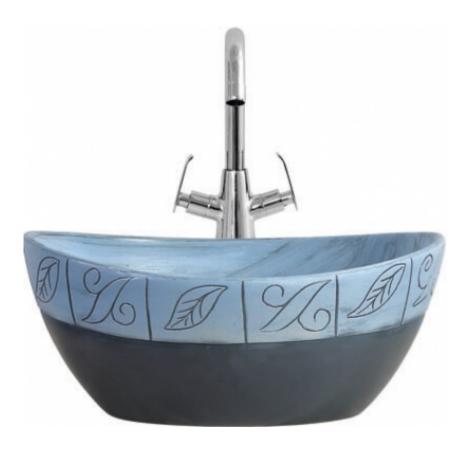

# **Table Top**



Model-No.: SPENZO ART - 008

Color:



S\_Blue

## For Table Top:

- Mark and per-drill the wood screw holes at the locations shown on the template.
- Waterproof any exposed areas of wood.
- Position the counter top upside down on foam padding to protect the surface.
- Mark and drill 3/6" holes 5/8" deep at the locations shown on the template.
- Use a setting tool and hammer to secure the anchors.

#### Material & Tools:

Measure tape, Keyhole or saber saw, Hammer, Glasses, Rags or Paper toweling, Drill (1/2 dia, drill bit or larger), Pencil, Sealant, Sharp knife of scissors.

## **Design by Snob Sanitary Ware LLP**



### Make In India

Perfection, Perception, and Performance, when the three combine, gives birth to something new, acceptable, and truly not believed before.