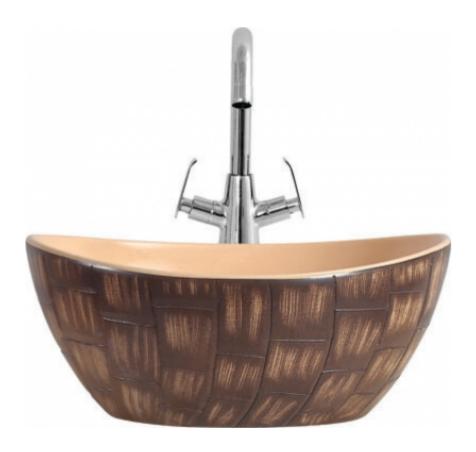

# **Table Top**



## Model-No. : Spenzo art - 007

Color :



Coffee brown

# For Table Top :

- Mark and per-drill the wood screw holes at the locations shown on the template.
- Waterproof any exposed areas of wood.
- Position the counter top upside down on foam padding to protect the surface.
- Mark and drill 3/6" holes 5/8" deep at the locations shown on the template.
- Use a setting tool and hammer to secure the anchors.

#### Material & Tools :

Measure tape, Keyhole or saber saw, Hammer, Glasses, Rags or Paper toweling, Drill (1/2 dia, drill bit or larger), Pencil, Sealant, Sharp knife of scissors.

## **Design by Snob Sanitary Ware LLP**



Make In India

Perfection, Perception, and Performance, when the three combine, gives birth to something new, acceptable, and truly not believed before.