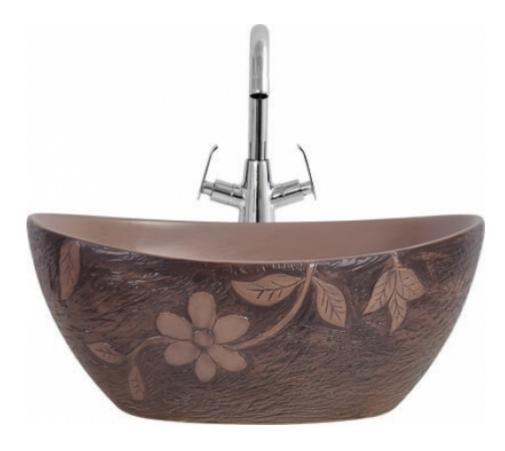

# **Table Top**



Model-No.: Spenzo art - 001

Color:



Coffee brown

## For Table Top:

- Mark and per-drill the wood screw holes at the locations shown on the template.
- Waterproof any exposed areas of wood.
- Position the counter top upside down on foam padding to protect the surface.
- Mark and drill 3/6" holes 5/8" deep at the locations shown on the template.
- Use a setting tool and hammer to secure the anchors.

#### Material & Tools:

Measure tape, Keyhole or saber saw, Hammer, Glasses, Rags or Paper toweling, Drill (1/2 dia, drill bit or larger), Pencil, Sealant, Sharp knife of scissors.

## **Design by Snob Sanitary Ware LLP**



### Make In India

Perfection, Perception, and Performance, when the three combine, gives birth to something new, acceptable, and truly not believed before.