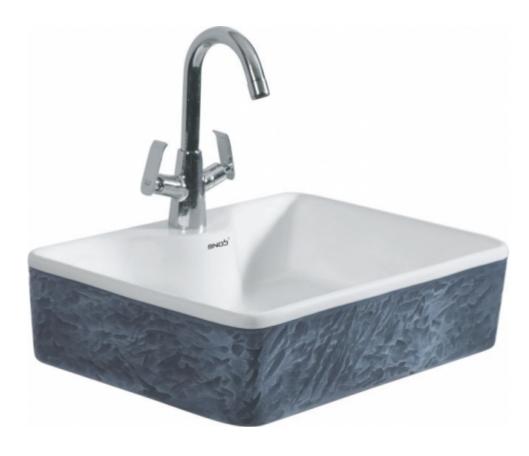

# **Table Top**



Model-No.: RECTA ART - 003

## For Table Top:

- Mark and per-drill the wood screw holes at the locations shown on the template.
- Waterproof any exposed areas of wood.
- $\,\circ\,$  Position the counter top upside down on foam padding to protect the surface.
- Mark and drill 3/6" holes 5/8" deep at the locations shown on the template.
- $\,\circ\,$  Use a setting tool and hammer to secure the anchors.

#### Material & Tools:

Measure tape, Keyhole or saber saw, Hammer, Glasses, Rags or Paper toweling, Drill (1/2 dia, drill bit or larger), Pencil, Sealant, Sharp knife of scissors.

## Design by Snob Sanitary Ware LLP



### Make In India

Perfection, Perception, and Performance, when the three combine, gives birth to something new, acceptable, and truly not believed before.