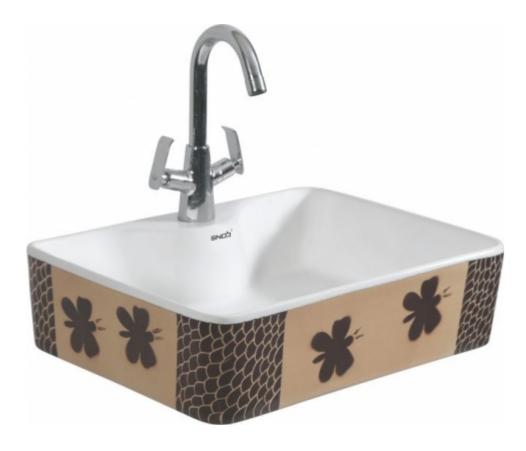

# **Table Top**

Model-No.: RECTA ART - 001

## Design by Snob Sanitary Ware LLP