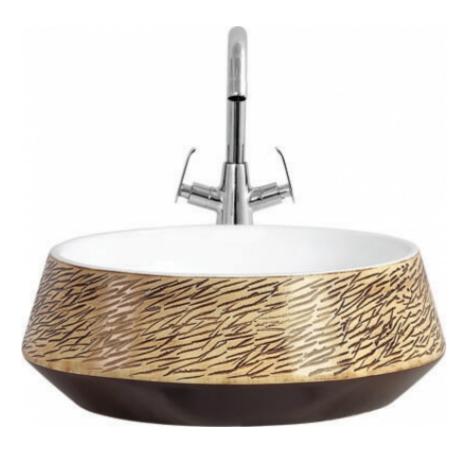

# **Table Top**



Model-No.: RADO ART - 002

Color:



Ivory

## For Table Top:

- Mark and per-drill the wood screw holes at the locations shown on the template.
- Waterproof any exposed areas of wood.
- Position the counter top upside down on foam padding to protect the surface.
- Mark and drill 3/6" holes 5/8" deep at the locations shown on the template.
- Use a setting tool and hammer to secure the anchors.

#### Material & Tools:

Measure tape, Keyhole or saber saw, Hammer, Glasses, Rags or Paper toweling, Drill (1/2 dia, drill bit or larger), Pencil, Sealant, Sharp knife of scissors.

## **Design by Snob Sanitary Ware LLP**



### Make In India

Perfection, Perception, and Performance, when the three combine, gives birth to something new, acceptable, and truly not believed before.