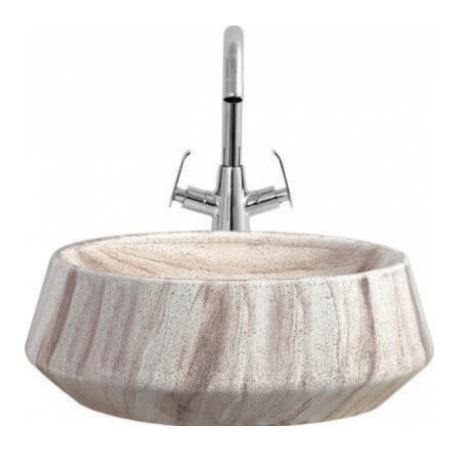

# **Table Top**



Model-No.: RADO ART - 001

Color:



Ivory

## For Table Top:

- Mark and per-drill the wood screw holes at the locations shown on the template.
- Waterproof any exposed areas of wood.
- Position the counter top upside down on foam padding to protect the surface.
- Mark and drill 3/6" holes 5/8" deep at the locations shown on the template.
- Use a setting tool and hammer to secure the anchors.

#### Material & Tools:

Measure tape, Keyhole or saber saw, Hammer, Glasses, Rags or Paper toweling, Drill (1/2 dia, drill bit or larger), Pencil, Sealant, Sharp knife of scissors.

## **Design by Snob Sanitary Ware LLP**



### Make In India

Perfection, Perception, and Performance, when the three combine, gives birth to something new, acceptable, and truly not believed before.