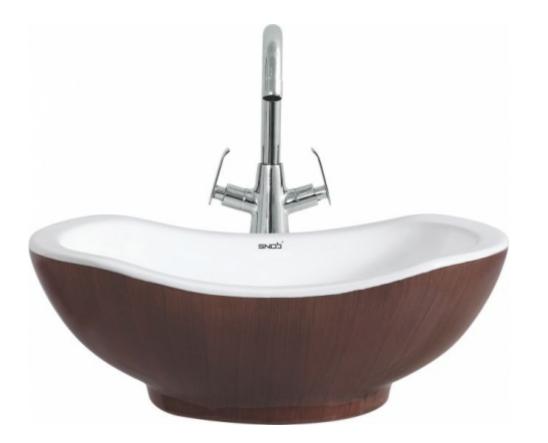

## **Table Top**



Model-No. : PLUTO ART - 002

## For Table Top :

- $\,\circ\,$  Mark and per-drill the wood screw holes at the locations shown on the template.
- Waterproof any exposed areas of wood.
- Position the counter top upside down on foam padding to protect the surface.
- $\circ$  Mark and drill 3/6" holes 5/8" deep at the locations shown on the template.
- Use a setting tool and hammer to secure the anchors.

## Material & Tools :

Measure tape, Keyhole or saber saw, Hammer, Glasses, Rags or Paper toweling, Drill (1/2 dia, drill bit or larger), Pencil, Sealant, Sharp knife of scissors.

## Design by Snob Sanitary Ware LLP



Make In India

Perfection, Perception, and Performance, when the three combine, gives birth to something new, acceptable, and truly not believed before.