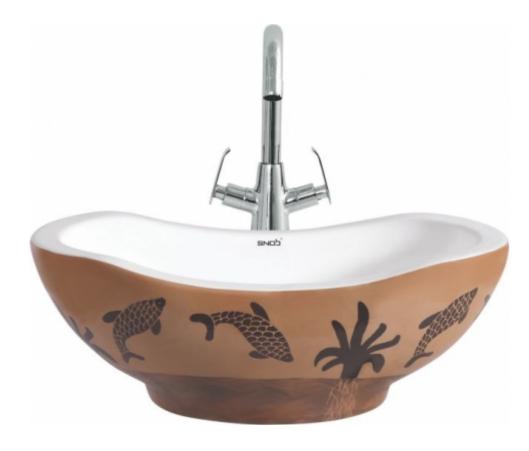

# **Table Top**



Model-No.: PLUTO ART - 001

## For Table Top:

- Mark and per-drill the wood screw holes at the locations shown on the template.
- Waterproof any exposed areas of wood.
- $\,\circ\,$  Position the counter top upside down on foam padding to protect the surface.
- Mark and drill 3/6" holes 5/8" deep at the locations shown on the template.
- $\,\circ\,$  Use a setting tool and hammer to secure the anchors.

#### Material & Tools:

Measure tape, Keyhole or saber saw, Hammer, Glasses, Rags or Paper toweling, Drill (1/2 dia, drill bit or larger), Pencil, Sealant, Sharp knife of scissors.

## Design by Snob Sanitary Ware LLP



### Make In India

Perfection, Perception, and Performance, when the three combine, gives birth to something new, acceptable, and truly not believed before.