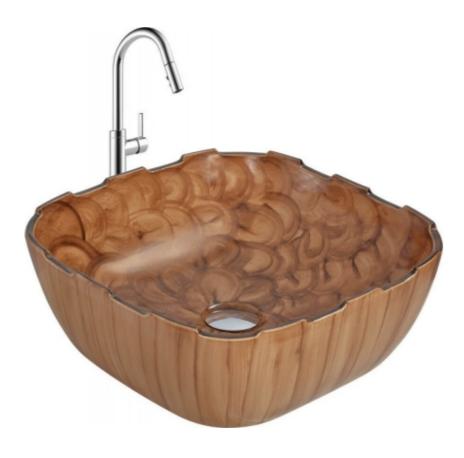

# **Table Top**



Model-No.: ICON ART - 001

Color:



Coffee brown

## For Table Top:

- Mark and per-drill the wood screw holes at the locations shown on the template.
- Waterproof any exposed areas of wood.
- Position the counter top upside down on foam padding to protect the surface.
- Mark and drill 3/6" holes 5/8" deep at the locations shown on the template.
- Use a setting tool and hammer to secure the anchors.

#### Material & Tools:

Measure tape, Keyhole or saber saw, Hammer, Glasses, Rags or Paper toweling, Drill (1/2 dia, drill bit or larger), Pencil, Sealant, Sharp knife of scissors.

## **Design by Snob Sanitary Ware LLP**



### Make In India

Perfection, Perception, and Performance, when the three combine, gives birth to something new, acceptable, and truly not believed before.