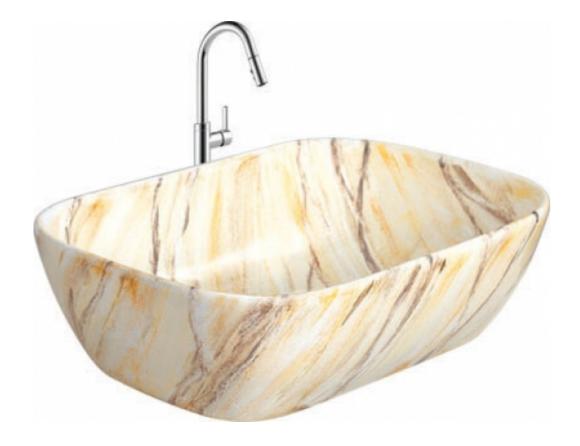

# **Table Top**



Model-No.: CYBER ART - 005

Color:



Ivory

## For Table Top:

- Mark and per-drill the wood screw holes at the locations shown on the template.
- Waterproof any exposed areas of wood.
- Position the counter top upside down on foam padding to protect the surface.
- Mark and drill 3/6" holes 5/8" deep at the locations shown on the template.
- Use a setting tool and hammer to secure the anchors.

#### Material & Tools:

Measure tape, Keyhole or saber saw, Hammer, Glasses, Rags or Paper toweling, Drill (1/2 dia, drill bit or larger), Pencil, Sealant, Sharp knife of scissors.

### **Design by Snob Sanitary Ware LLP**



#### Make In India

Perfection, Perception, and Performance, when the three combine, gives birth to something new, acceptable, and truly not believed before.