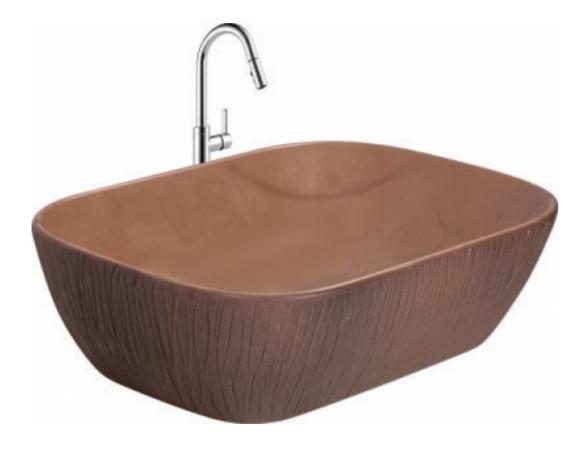

# **Table Top**



Model-No.: CYBER ART - 003

Color:



Coffee brown

## For Table Top:

- Mark and per-drill the wood screw holes at the locations shown on the template.
- Waterproof any exposed areas of wood.
- Position the counter top upside down on foam padding to protect the surface.
- Mark and drill 3/6" holes 5/8" deep at the locations shown on the template.
- Use a setting tool and hammer to secure the anchors.

#### Material & Tools:

Measure tape, Keyhole or saber saw, Hammer, Glasses, Rags or Paper toweling, Drill (1/2 dia, drill bit or larger), Pencil, Sealant, Sharp knife of scissors.

## **Design by Snob Sanitary Ware LLP**



### Make In India

Perfection, Perception, and Performance, when the three combine, gives birth to something new, acceptable, and truly not believed before.