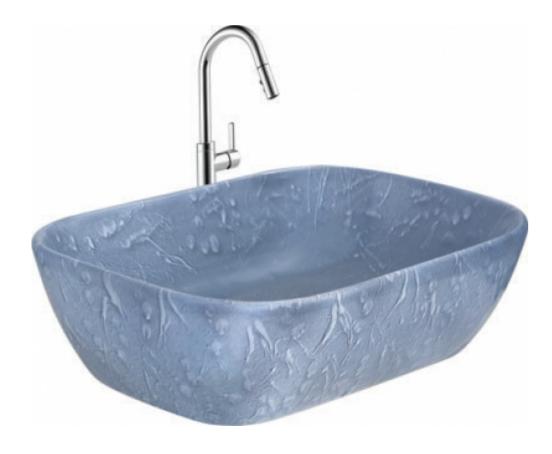

# **Table Top**



Model-No. : CYBER ART - 001

Color:



S\_Blue

## For Table Top:

- Mark and per-drill the wood screw holes at the locations shown on the template.
- Waterproof any exposed areas of wood.
- Position the counter top upside down on foam padding to protect the surface.
- Mark and drill 3/6" holes 5/8" deep at the locations shown on the template.
- Use a setting tool and hammer to secure the anchors.

#### Material & Tools:

Measure tape, Keyhole or saber saw, Hammer, Glasses, Rags or Paper toweling, Drill (1/2 dia, drill bit or larger), Pencil, Sealant, Sharp knife of scissors.

## **Design by Snob Sanitary Ware LLP**



### Make In India

Perfection, Perception, and Performance, when the three combine, gives birth to something new, acceptable, and truly not believed before.