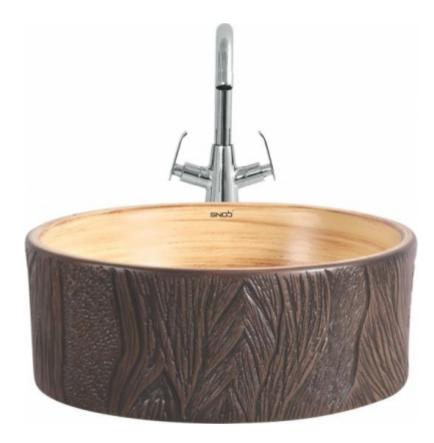

# **Table Top**



#### Model-No. : CELLO ART - 002

### For Table Top :

- $\,\circ\,$  Mark and per-drill the wood screw holes at the locations shown on the template.
- Waterproof any exposed areas of wood.
- $\,\circ\,$  Position the counter top upside down on foam padding to protect the surface.
- $\circ$  Mark and drill 3/6" holes 5/8" deep at the locations shown on the template.
- Use a setting tool and hammer to secure the anchors.

#### Material & Tools :

Measure tape, Keyhole or saber saw, Hammer, Glasses, Rags or Paper toweling, Drill (1/2 dia, drill bit or larger), Pencil, Sealant, Sharp knife of scissors.

## Design by Snob Sanitary Ware LLP



Make In India

Perfection, Perception, and Performance, when the three combine, gives birth to something new, acceptable, and truly not believed before