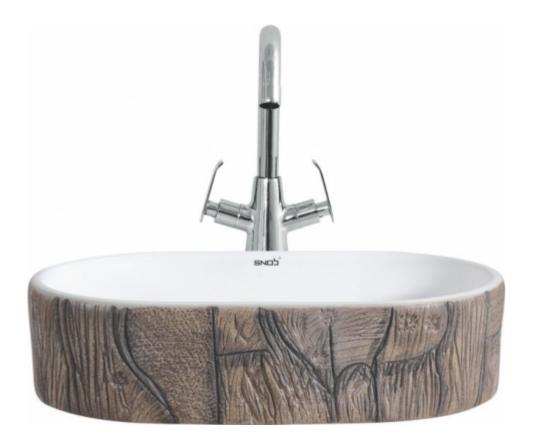

# **Table Top**



#### Model-No. : CAPSULE ART - 006

### For Table Top :

- $\,\circ\,$  Mark and per-drill the wood screw holes at the locations shown on the template.
- Waterproof any exposed areas of wood.
- Position the counter top upside down on foam padding to protect the surface.
- $\circ$  Mark and drill 3/6" holes 5/8" deep at the locations shown on the template.
- $\,\circ\,$  Use a setting tool and hammer to secure the anchors.

#### Material & Tools :

Measure tape, Keyhole or saber saw, Hammer, Glasses, Rags or Paper toweling, Drill (1/2 dia, drill bit or larger), Pencil, Sealant, Sharp knife of scissors.

## Design by Snob Sanitary Ware LLP



Make In India

Perfection, Perception, and Performance, when the three combine, gives birth to something new, acceptable, and truly not believed befo