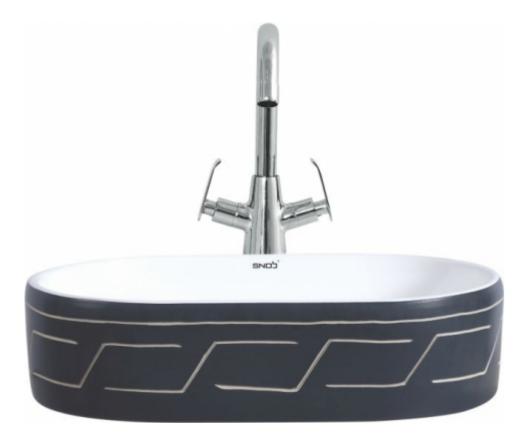

# **Table Top**



Model-No.: CAPSULE ART - 001

## For Table Top:

- Mark and per-drill the wood screw holes at the locations shown on the template.
- Waterproof any exposed areas of wood.
- $\,\circ\,$  Position the counter top upside down on foam padding to protect the surface.
- Mark and drill 3/6" holes 5/8" deep at the locations shown on the template.
- $\,\circ\,$  Use a setting tool and hammer to secure the anchors.

#### Material & Tools:

Measure tape, Keyhole or saber saw, Hammer, Glasses, Rags or Paper toweling, Drill (1/2 dia, drill bit or larger), Pencil, Sealant, Sharp knife of scissors.

## Design by Snob Sanitary Ware LLP



### Make In India

Perfection, Perception, and Performance, when the three combine, gives birth to something new, acceptable, and truly not believed before.