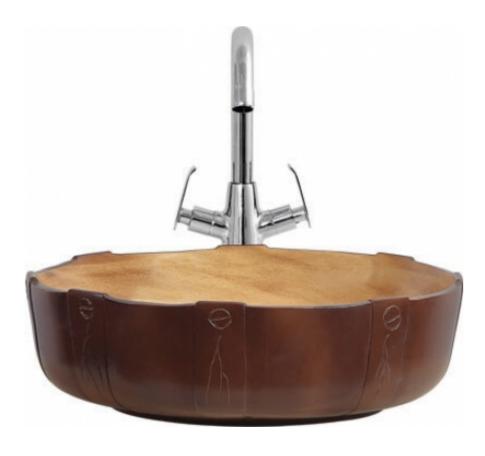

## **Table Top**



Model-No.: APPLE ART - 003

Color:



Coffee brown

## For Table Top:

- Mark and per-drill the wood screw holes at the locations shown on the template.
- Waterproof any exposed areas of wood.
- Position the counter top upside down on foam padding to protect the surface.
- Mark and drill 3/6" holes 5/8" deep at the locations shown on the template.
- Use a setting tool and hammer to secure the anchors.

## Material & Tools:

Measure tape, Keyhole or saber saw, Hammer, Glasses, Rags or Paper toweling, Drill (1/2 dia, drill bit or larger), Pencil, Sealant, Sharp knife of scissors.

## **Design by Snob Sanitary Ware LLP**



Make In India

Perfection, Perception, and Performance, when the three combine, gives birth to something new, acceptable, and truly not believed before.