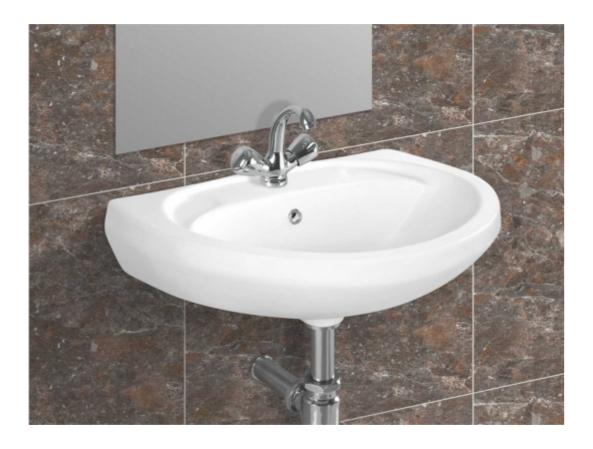

## Wash Basin

Model-No. : 8003 - delite

Dimension :

L 450 W 580 H 190mm

Color :

White