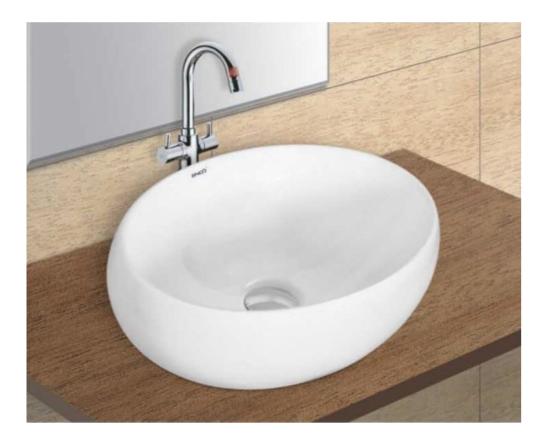

## **Table Top**



Model-No. : 7024 - nelco

Dimension :

L 410 W 310 H 150mm

## For Table Top :

- Mark and per-drill the wood screw holes at the locations shown on the template.
- Waterproof any exposed areas of wood.
- Position the counter top upside down on foam padding to protect the surface.
- Mark and drill 3/6" holes 5/8" deep at the locations shown on the template.
- Use a setting tool and hammer to secure the anchors.

## Material & Tools :

Measure tape, Keyhole or saber saw, Hammer, Glasses, Rags or Paper toweling, Drill (1/2 dia, drill bit or larger), Pencil, Sealant, Sharp knife of scissors.

Design by Snob Sanitary Ware LLP



Make In India

Perfection, Perception, and Performance, when the three combine, gives birth to something new, acceptable, and truly not believed before.