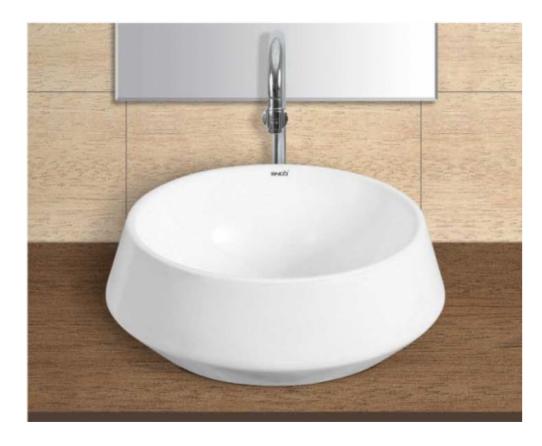

# **Table Top**

Model-No.: 7022-rado

#### Dimension:

**L** 415 **W** 415 **H** 150mm