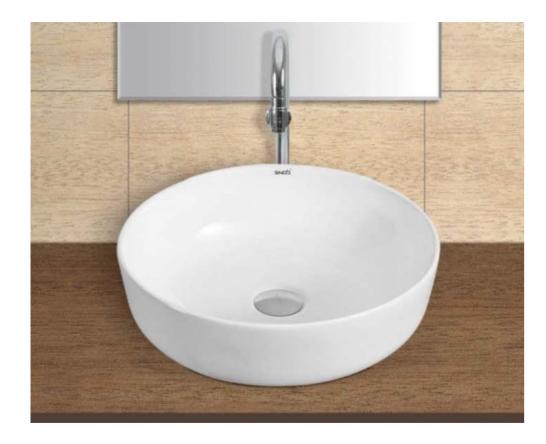

# **Table Top**

Model-No.: 7021-apple

#### Dimension:

**L** 420 **W** 420 **H** 130mm