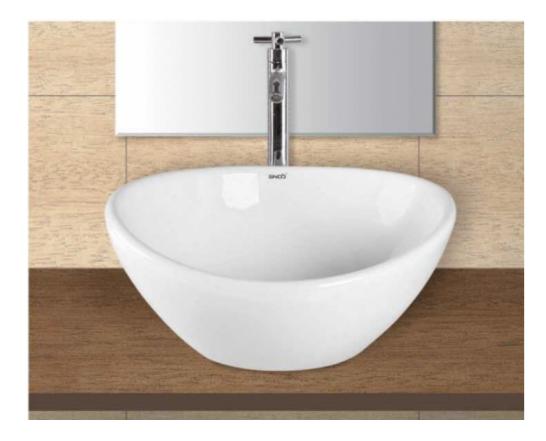

# **Table Top**

Model-No.: 7020 - spenzo

#### Dimension:

**L** 425 **W** 355 **H** 175mm