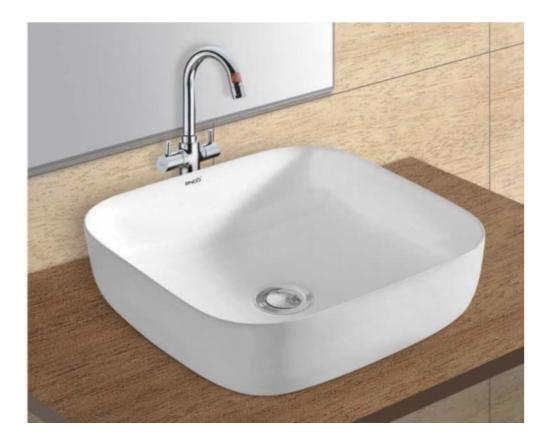

## **Table Top**



Model-No. : 7019 - classic

Dimension :

L 395 W 400 H 125mm

## For Table Top :

- Mark and per-drill the wood screw holes at the locations shown on the template.
- Waterproof any exposed areas of wood.
- Position the counter top upside down on foam padding to protect the surface.
- Mark and drill 3/6" holes 5/8" deep at the locations shown on the template.
- Use a setting tool and hammer to secure the anchors.

## Material & Tools :

Measure tape, Keyhole or saber saw, Hammer, Glasses, Rags or Paper toweling, Drill (1/2 dia, drill bit or larger), Pencil, Sealant, Sharp knife of scissors.

## Design by Snob Sanitary Ware LLP



Make In India

Perfection, Perception, and Performance, when the three combine, gives birth to something new, acceptable, and truly not believed before.