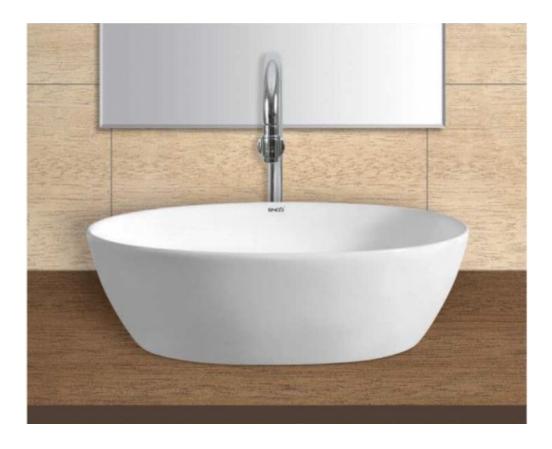

# **Table Top**

Model-No.: 7018 - delta

#### Dimension:

**L** 495 **W** 360 **H** 155mm