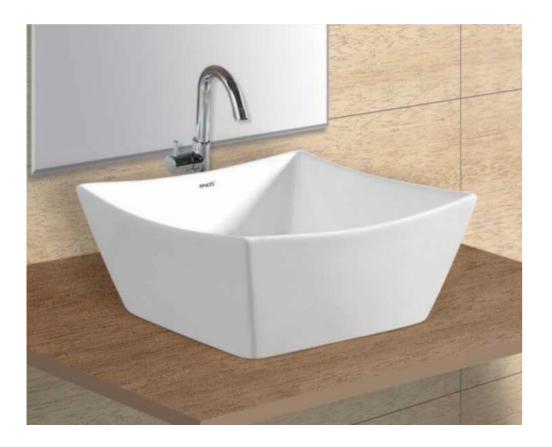

## **Table Top**



Model-No. : 7017 - slice

Dimension :

L 345 W 345 H 160mm

## For Table Top :

- Mark and per-drill the wood screw holes at the locations shown on the template.
- Waterproof any exposed areas of wood.
- Position the counter top upside down on foam padding to protect the surface.
- Mark and drill 3/6" holes 5/8" deep at the locations shown on the template.
- Use a setting tool and hammer to secure the anchors.

## Material & Tools :

Measure tape, Keyhole or saber saw, Hammer, Glasses, Rags or Paper toweling, Drill (1/2 dia, drill bit or larger), Pencil, Sealant, Sharp knife of scissors.

## Design by Snob Sanitary Ware LLP



Make In India

Perfection, Perception, and Performance, when the three combine, gives birth to something new, acceptable, and truly not believed before.