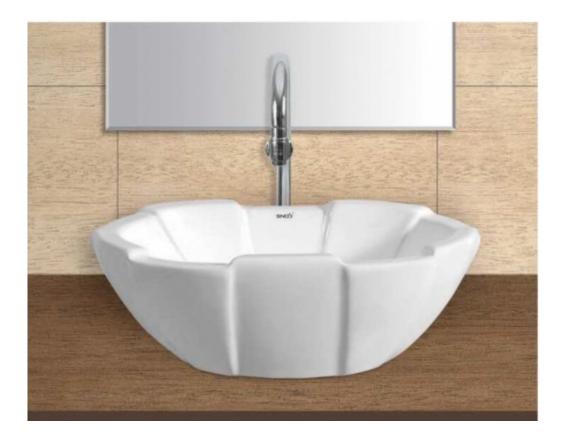

# **Table Top**

Model-No.: 7016 - sleek

#### Dimension:

**L** 460 **W** 325 **H** 160mm