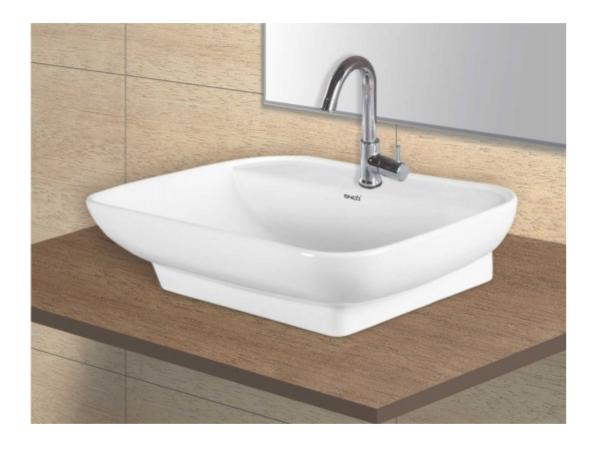

# **Table Top**

Model-No.: 7013 - vento

#### Dimension:

**L** 525 **W** 400 **H** 140mm