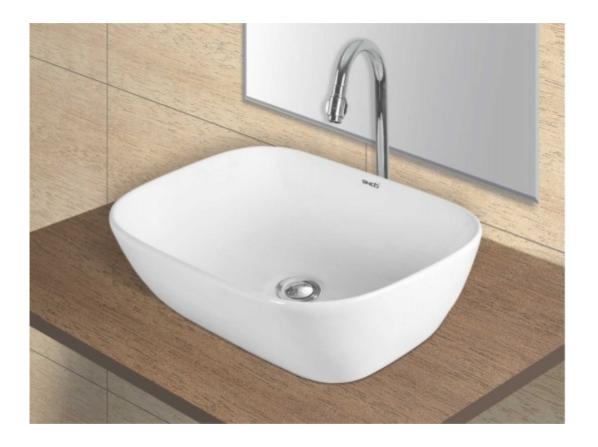

## **Table Top**



Model-No. : 7012 - cyber

Dimension :

L 470 W 330 H 150mm

## For Table Top :

- Mark and per-drill the wood screw holes at the locations shown on the template.
- Waterproof any exposed areas of wood.
- Position the counter top upside down on foam padding to protect the surface.
- Mark and drill 3/6" holes 5/8" deep at the locations shown on the template.
- Use a setting tool and hammer to secure the anchors.

## Material & Tools :

Measure tape, Keyhole or saber saw, Hammer, Glasses, Rags or Paper toweling, Drill (1/2 dia, drill bit or larger), Pencil, Sealant, Sharp knife of scissors.

Design by Snob Sanitary Ware LLP



Make In India

Perfection, Perception, and Performance, when the three combine, gives birth to something new, acceptable, and truly not believed before.