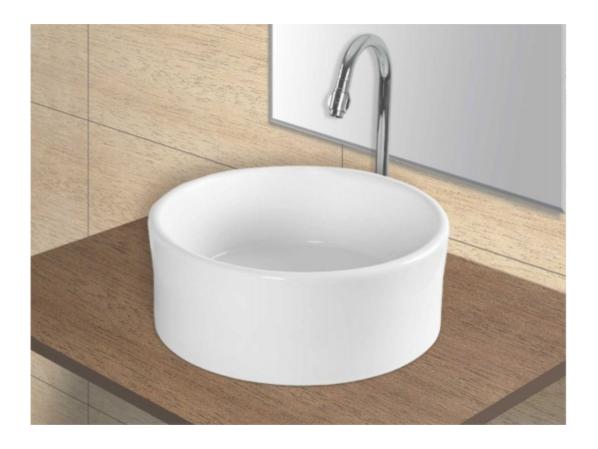

## **Table Top**



Model-No. : 7010 - cello

Dimension :

L 320 W 320 H 150mm

## For Table Top :

- Mark and per-drill the wood screw holes at the locations shown on the template.
- Waterproof any exposed areas of wood.
- Position the counter top upside down on foam padding to protect the surface.
- Mark and drill 3/6" holes 5/8" deep at the locations shown on the template.
- Use a setting tool and hammer to secure the anchors.

## Material & Tools :

Measure tape, Keyhole or saber saw, Hammer, Glasses, Rags or Paper toweling, Drill (1/2 dia, drill bit or larger), Pencil, Sealant, Sharp knife of scissors.

## Design by Snob Sanitary Ware LLP



Make In India

Perfection, Perception, and Performance, when the three combine, gives birth to something new, acceptable, and truly not believed before.