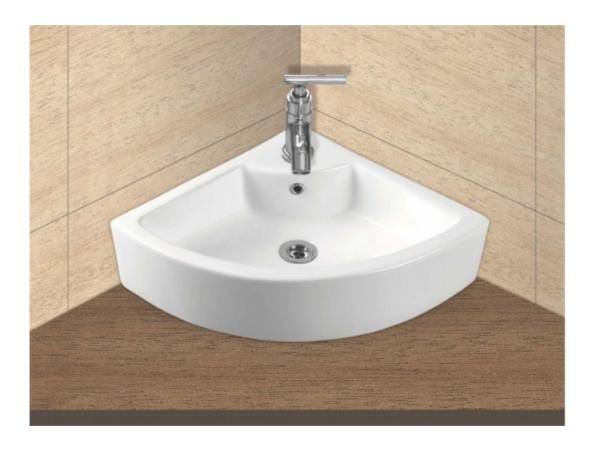

# **Table Top**

Model-No.: 7008 - arc

#### Dimension:

**L** 410 **W** 410 **H** 160mm