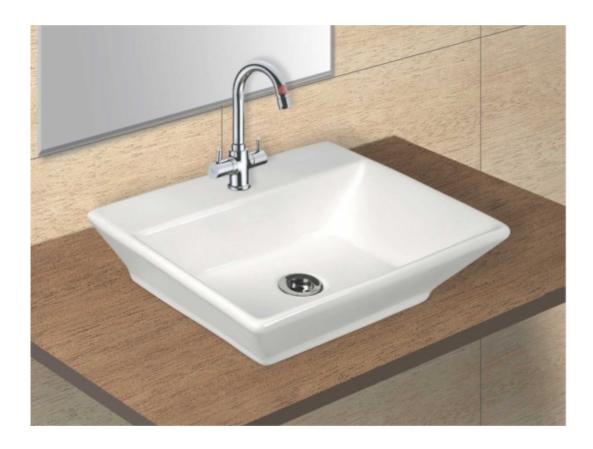

# **Table Top**

Model-No.: 7007 - symon

#### Dimension:

**L** 455 **W** 385 **H** 130mm