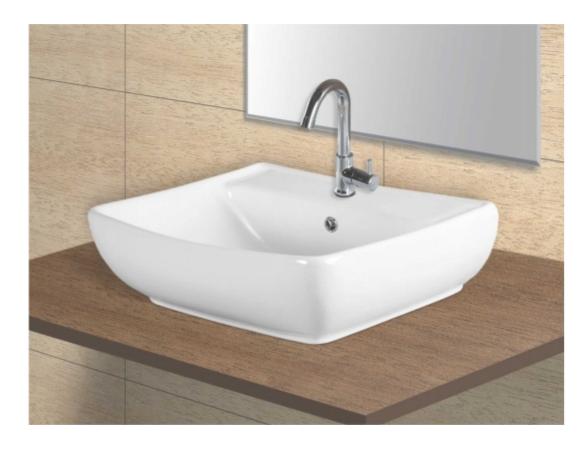

# **Table Top**

Model-No.: 7006 - venis

#### Dimension:

**L** 460 **W** 370 **H** 140mm