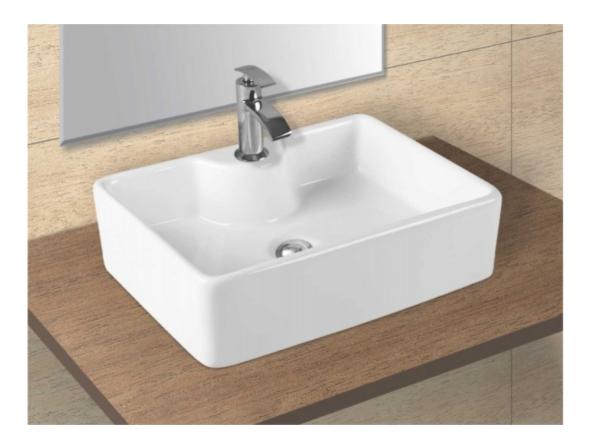

## **Table Top**



Model-No. : 7005 - recta

Dimension :

L 475 W 370 H 125mm

## For Table Top :

- Mark and per-drill the wood screw holes at the locations shown on the template.
- Waterproof any exposed areas of wood.
- Position the counter top upside down on foam padding to protect the surface.
- Mark and drill 3/6" holes 5/8" deep at the locations shown on the template.
- Use a setting tool and hammer to secure the anchors.

## Material & Tools :

Measure tape, Keyhole or saber saw, Hammer, Glasses, Rags or Paper toweling, Drill (1/2 dia, drill bit or larger), Pencil, Sealant, Sharp knife of scissors.

## Design by Snob Sanitary Ware LLP



Make In India

Perfection, Perception, and Performance, when the three combine, gives birth to something new, acceptable, and truly not believed before.