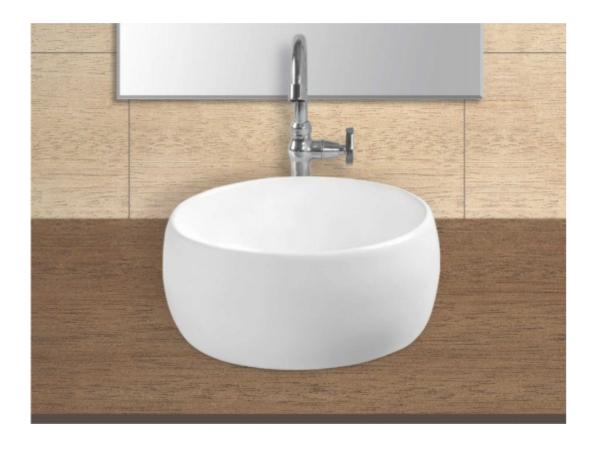

# **Table Top**

Model-No.: 7004 - titan

#### Dimension:

**L** 420 **W** 420 **H** 160mm