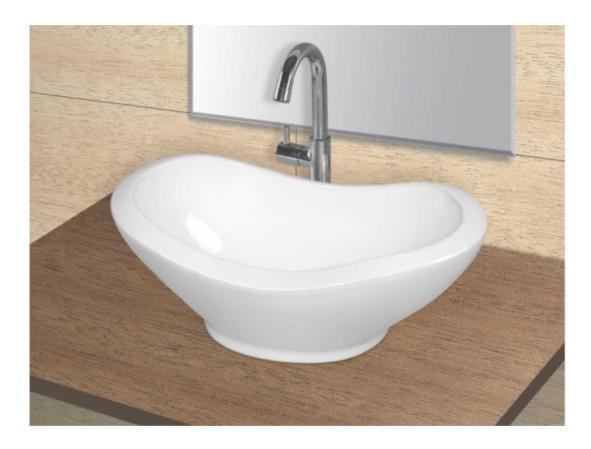

# **Table Top**

Model-No.: 7003 - pluto

#### Dimension:

**L** 520 **W** 325 **H** 185mm