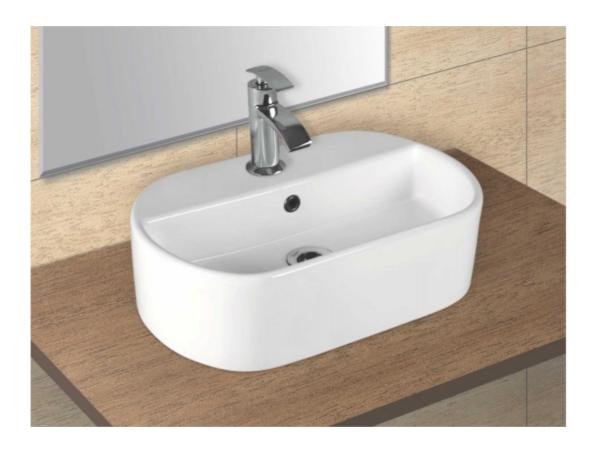

# **Table Top**

Model-No.: 7001 - style

#### Dimension:

**L** 460 **W** 300 **H** 125mm