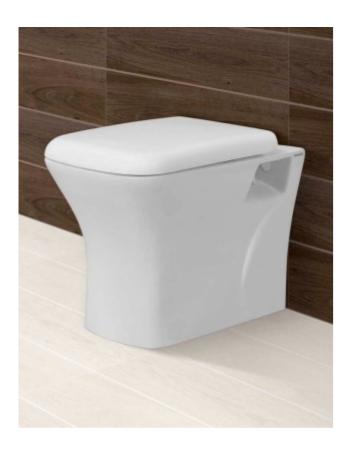

# **Water Closet**

Model-No.: 6007 - canvas ewc

#### Dimension:

**L** 340 **W** 520 **H** 485mm