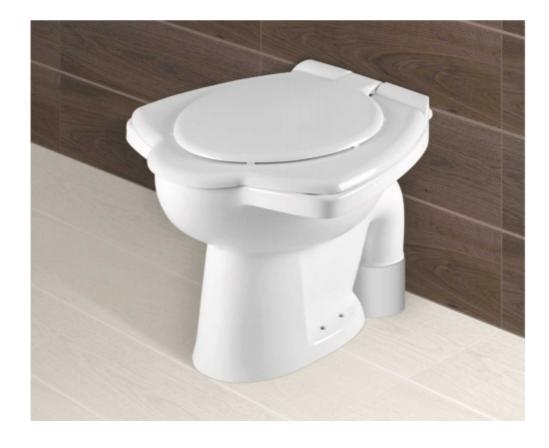

# **Water Closet**

Model-No.: 6005 anglo - s

#### Dimension:

**L** 570 **W** 450 **H** 400mm

Color:

White