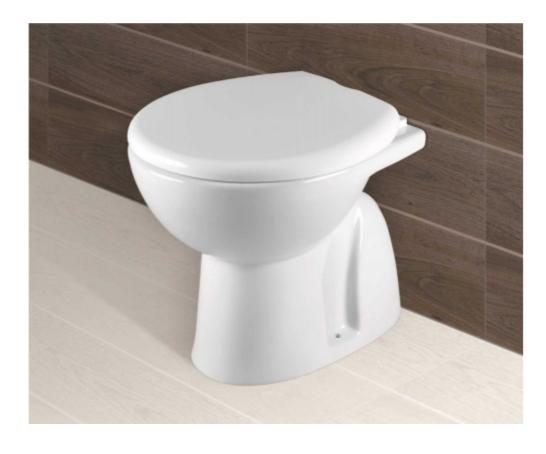

# **Water Closet**

Model-No.: 6004 - ewc concealed

#### Dimension:

**L** 545 **W** 370 **H** 405mm

Color:

Mhi+a

White