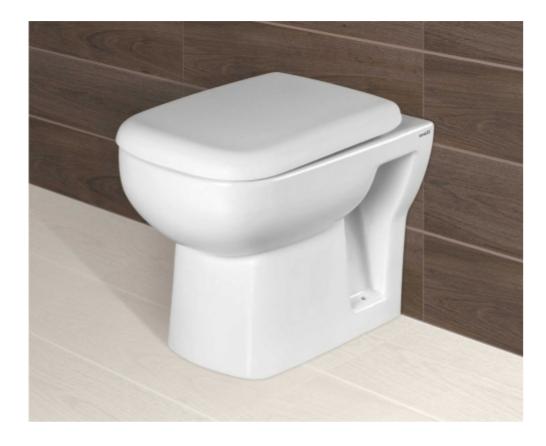

# **Water Closet**

Model-No.: 6003 - candy

#### Dimension:

**L** 540 **W** 345 **H** 400mm

Color:

White