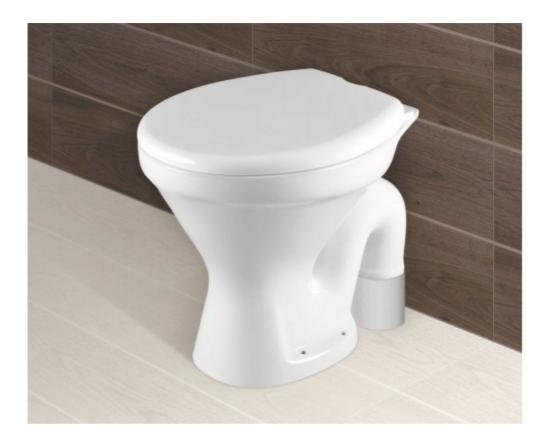

## Water Closet

Model-No. : 6001 - ewc - s

Dimension :

L 530 W 370 H 415mm

Color :

White