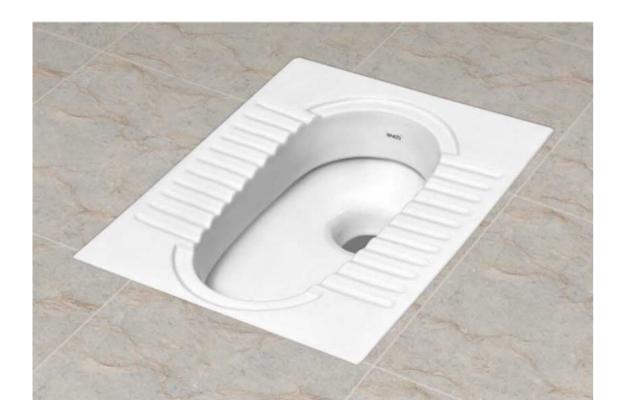

## Pan

Model-No. : 5004 - city pan 20

Dimension :

L 510 W 420 H 185mm

Color :

White