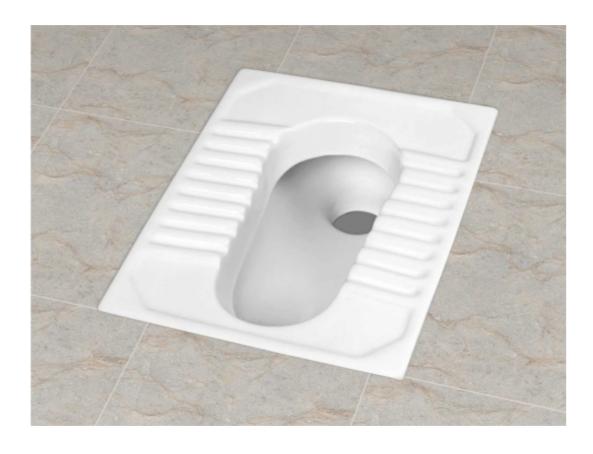

# Pan

Model-No.: 5002 - orissa pan 21

#### Dimension:

**L** 550 **W** 425 **H** 275mm

Color:

White